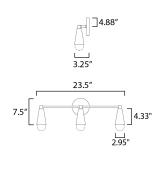

# **MEASUREMENTS**

: 24" W x 9" H x 4" Ext DIMENSION

**BACK PLATE** : 4.75" W x 0.75" H x 6.5" HCO

HANGING WEIGHT : 2.25 lb

**LAMPING** 

INPUT VOLTAGE : 120V

**LUMENS** : 2,700 Rated (1,890 Del.)

: 3 x 9W LED E26 Medium, 27W Total **BULB** 