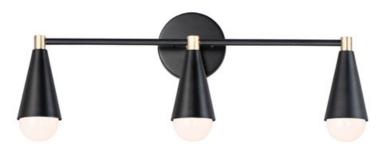

## **PRODUCT DESCRIPTION**

A classic mid-century look, the Lovell collection features two sizes of sputnik chandeliers and streamlined sconces perfect for bath vanity applications. Available in a Black/Satin Brass finish combination. Light bulbs nest inside the metal cones to become an element of the design.

#### **FINISHES OPTION**

Black / Satin Brass (BKSBR)